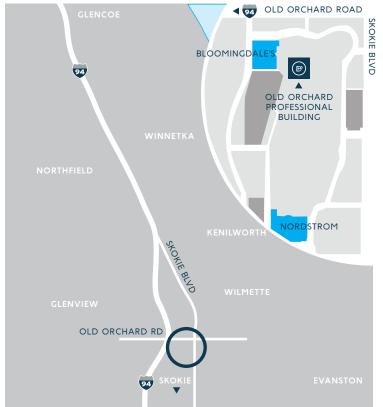

Our **SKOKIE** office is on the top floor of the Old Orchard Professional Building. Free underground patient parking is accessed via an entrance near Bloomingdale's at the mall's north end.